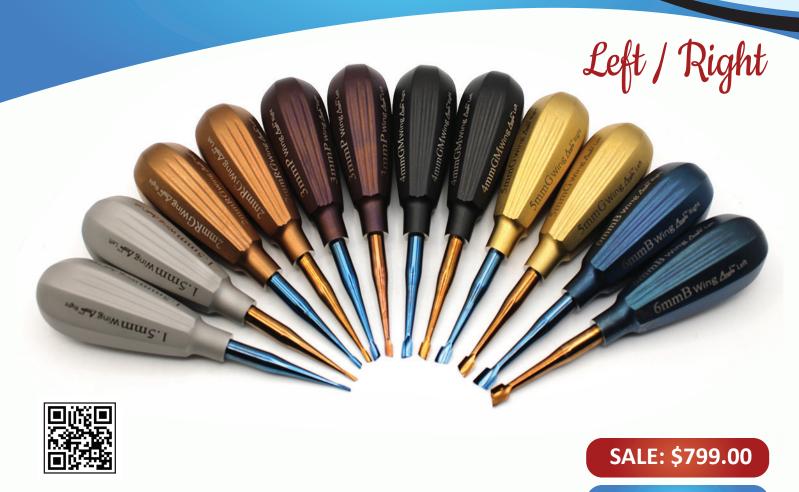

## Patented Luxating WingAngle Left / Right Color Coated

#### LUXATING WING ANGLE LEFT RIGHT STAINLESS STEEL COLOR COATED

REG: \$1,679.40

Luxating WingAngle is a veterinary dental surgery instrument that makes tooth extraction feasible, reliable, and less time-consuming. It boasts a less concave blade to reach the periodontal ligament (PDL) root surface for enhancing it feasibly. We carry Silver, Rose Gold, Gun Metal, Gold, Blue and variable sizes. It is available in a set of 12 comprising 6 right angles and 6 left angles designed to meet the unique needs of surgeons.

| ✓ Periotome ✓ Luxator |               | Crane pick    | ✓ Chisel      | ✓ Elevator ✓ P | roximator     |
|-----------------------|---------------|---------------|---------------|----------------|---------------|
| 1.5 mm                | 2 mm          | 3 mm          | 4 mm          | 5 mm           | 6 mm          |
| GD50-8010 R           | GD50-8011 R   | GD50-8012 R   | GD50-8013 R   | GD50-8014 R    | GD50-8015 R   |
| GD50-8010 L           | GD50-8011 L   | GD50-8012 L   | GD50-8013 L   | GD50-8014 L    | GD50-8015 L   |
| Reg: \$139.95         | Reg: \$139.95 | Reg: \$139.95 | Reg: \$139.95 | Reg: \$139.95  | Reg: \$139.95 |
| Sale: \$89.95         | Sale: \$89.95 | Sale: \$89.95 | Sale: \$89.95 | Sale: \$89.95  | Sale: \$89.95 |