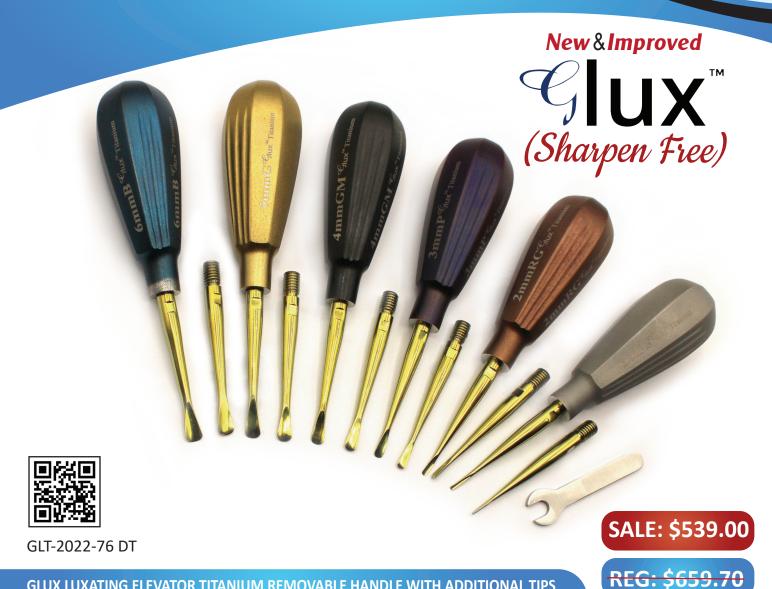

#### **Glux** Luxating Elevator Titanium Removable Handle with Additional Tips

#### GLUX LUXATING ELEVATOR TITANIUM REMOVABLE HANDLE WITH ADDITIONAL TIPS

GLux Luxating Elevator contains a thin spoon-shaped removable titanium tip. It's one of the most anticipated innovations in the surgical industry. The tips are made with titanium, making it adjustable, sharpen-free & long-lasting. To facilitate the technicians, we are also offering a free-of-cost extra tip. Different variations in these instruments assist veterinarians in getting the desired outcomes.

1.5 mm

GLT50-6950 DT

Reg: \$109.95 Sale: \$99.95

2 mm

GLT50-6951 DT

Reg: \$109.95 Sale: \$99.95

3 mm

GLT50-6952 DT

Reg: \$109.95 Sale: \$99.95

4 mm

GLT50-6953 DT

Reg: \$109.95 Sale: \$99.95

5 mm

GLT50-6954 DT

Reg: \$109.95 Sale: \$99.95

6 mm

GLT50-6955 DT

Reg: \$109.95 Sale: \$99.95