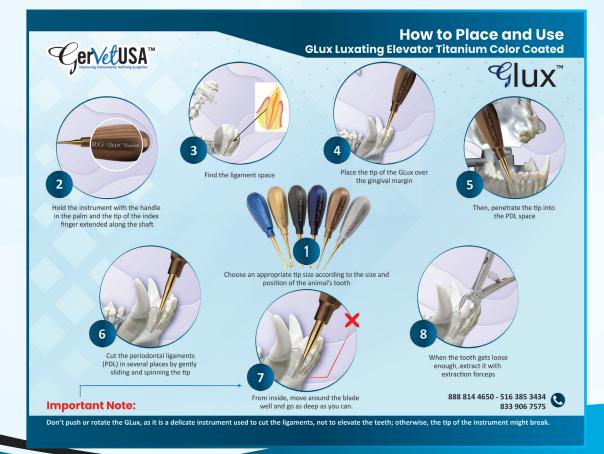

#### **Glux** Luxating Elevator Titanium Removable Handle with Additional Tips

#### GLUX LUXATING ELEVATOR TITANIUM REMOVABLE HANDLE WITH ADDITIONAL TIPS

GLux Luxating Elevator contains a thin spoon-shaped removable titanium tip. It's one of the most anticipated innovations in the surgical industry. The tips are made with titanium, making it adjustable, sharpen-free & long-lasting. To facilitate the technicians, we are also offering a free-of-cost extra tip. Different variations in these instruments assist veterinarians in getting the desired outcomes.

## Instructions for Use