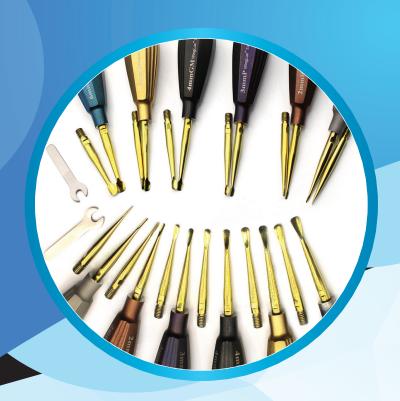

#### **Glux** Luxating Elevator Titanium Removable Handle with Additional Tips

#### GLUX LUXATING ELEVATOR TITANIUM REMOVABLE HANDLE WITH ADDITIONAL TIPS

GLux Luxating Elevator contains a thin spoon-shaped removable titanium tip. It's one of the most anticipated innovations in the surgical industry. The tips are made with titanium, making it adjustable, sharpen-free & long-lasting. To facilitate the technicians, we are also offering a free-of-cost extra tip. Different variations in these instruments assist veterinarians in getting the desired outcomes.