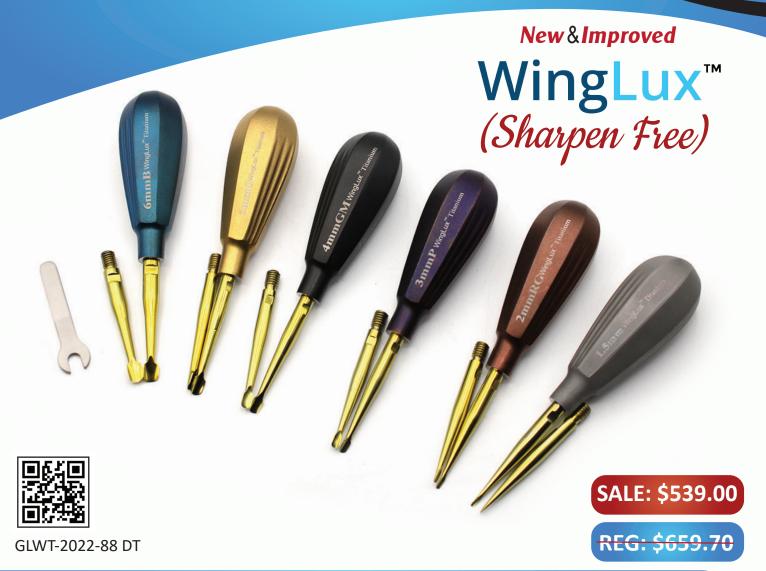

## Winglux Luxating

Winged Elevator Titanium Removable Handle with Additional Tips

#### WINGLUX LUXATING WINGED ELEVATOR TITANIUM REMOVABLE HANDLE WITH ADDITIONAL TIPS

WingLux Luxating Winged Elevator is a cost-effective surgical instrument. It has a winged tip to reach at the narrow spaces feasibly. The best feature that makes it unique over others is its titanium variable tip. We are also offering a free-of-cost additional tip that will help you to keep the maintenance costs low.

1.5 mm

2 mm

3 mm

5 mm

6 mm

GLWT50-6940 DT

GLWT50-6941 DT

GLWT50-6942 DT

GLWT50-6943 DT

4 mm

GLWT50-6944 DT

GLWT50-6945 DT

Reg: \$109.95 Sale: \$99.95

Reg: \$109.95 Sale: \$99.95

Reg: \$109.95

Reg: \$109.95 Sale: \$99.95 Sale: \$99.95

Reg: \$109.95 Sale: \$99.95

Reg: \$109.95 Sale: \$99.95