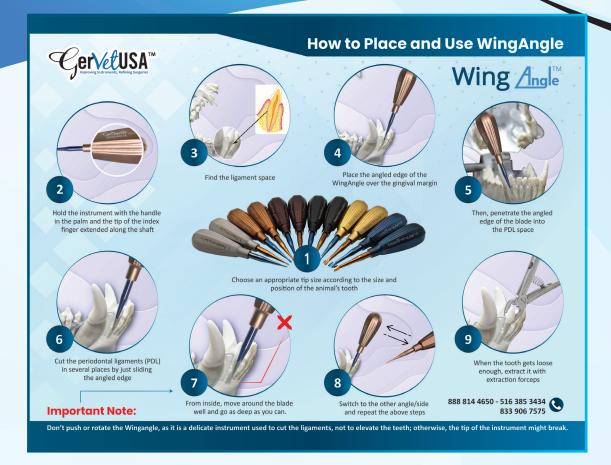

## Patented Luxating WingAngle Left / Right Color Coated

#### LUXATING WING ANGLE LEFT RIGHT STAINLESS STEEL COLOR COATED

REG: \$1,679.40

Luxating WingAngle is a veterinary dental surgery instrument that makes tooth extraction feasible, reliable, and less time-consuming. It boasts a less concave blade to reach the periodontal ligament (PDL) root surface for enhancing it feasibly. We carry Silver, Rose Gold, Gun Metal, Gold, Blue and variable sizes. It is available in a set of 12 comprising 6 right angles and 6 left angles designed to meet the unique needs of surgeons.

## Instructions for Use