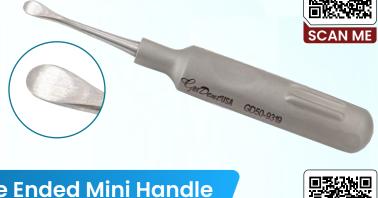

# Periosteal Elevators Single Ended New Mini Handle

Evolved from the double-ended periosteal elevators, these unique variations feature sharp blades and mini handles to perfectly fit in smaller hands, preventing the chance of backstabbing during small animal dental extractions. GerVetUSA offers these instruments in various sizes and designs, allowing veterinary dental professionals to choose the one that best suits their needs for canines and felines.

GerMed Periosteal Elevator Single Ended Mini Handle

Specially designed with a mini handle to carefully lift the periosteum, providing access for procedures like tooth extraction.

GD50-9308

GD50-9313

GD50-9320