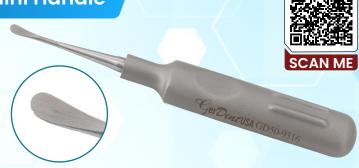

# Periosteal Elevators Single Ended New Mini Handle

Evolved from the double-ended periosteal elevators, these unique variations feature sharp blades and mini handles to perfectly fit in smaller hands, preventing the chance of backstabbing during small animal dental extractions. GerVetUSA offers these instruments in various sizes and designs, allowing veterinary dental professionals to choose the one that best suits their needs for canines and felines.

GerMed Periosteal Elevator Single Ended Mini Handle

Specially designed with a mini handle to carefully lift the periosteum, providing access for procedures like tooth extraction.

GD50-9308

GD50-9313

GD50-9320