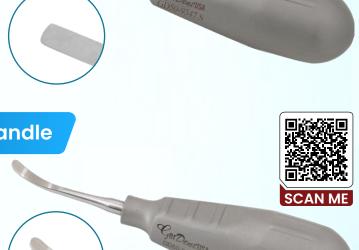

# Periosteal Elevators New Stubby Handle

GerVetUSA Periosteal Elevators, Single-Ended with Stubby Handles are specially designed to offer optimal accuracy and safety when performing feline and canine dental procedures. The new stubby handles offer a firm grip and precision-crafted blades ensure clean cuts. The single-ended design is meant for added safety as the user's hand doesn't get backstabbed. Explore multiple variations.