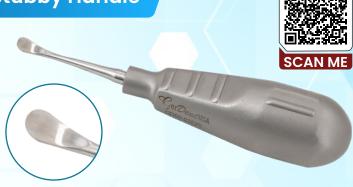

# Periosteal Elevators New Stubby Handle

GerVetUSA Periosteal Elevators, Single-Ended with Stubby Handles are specially designed to offer optimal accuracy and safety when performing feline and canine dental procedures. The new stubby handles offer a firm grip and precision-crafted blades ensure clean cuts. The single-ended design is meant for added safety as the user's hand doesn't get backstabbed. Explore multiple variations.