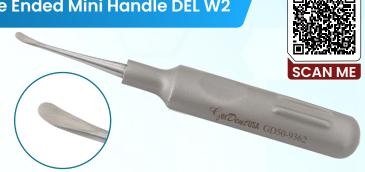

Reg Price:

Sales Price:

\$69.00

\$48.00

12

Surgical Feline Periosteal Elevator Single Ended Mini Handle DEL W2

Specialized for lifting and separating soft tissues from the bone during dental extractions or other procedures with a mini handle and up-lifted blade.

GD50-9362

Del w2

**Reg Price:** 

Sales Price:

<del>\$69.00</del>

\$48.00