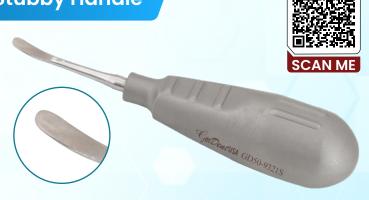

# Periosteal Elevators New Stubby Handle

GerVetUSA Periosteal Elevators, Single-Ended with Stubby Handles are specially designed to offer optimal accuracy and safety when performing feline and canine dental procedures. The new stubby handles offer a firm grip and precision-crafted blades ensure clean cuts. The single-ended design is meant for added safety as the user's hand doesn't get backstabbed. Explore multiple variations.

### GerMed Periosteal Elevator New Stubby Handle

Specially designed with a stubby handle for precisely lifting the periosteum and providing access for procedures like tooth extraction.

GD50-9353 S GD50-9354 S GD50-9307 S #6 #7 #9 GD50-9307 A S GD50-9308 S GD50-9309 S #9A #9M #10 GD50-9311 S GD50-9313 S GD50-9349 S #11 #13 #14S GD50-9321 S GD50-9314 S GD50-9322 S #19 #50 #51