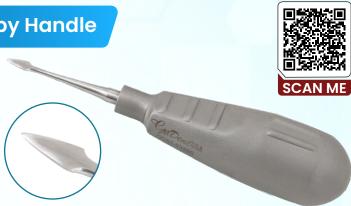

# Periosteal Elevators Single Ended

Sharp Edge

If we don't have the instrument you're looking for, we will **MANUFACTURE** it for you!

New Mini Handles

New Stubby Handles 516 385 3434 833 906 7575

sales@gervetusa.com www.GerVetUSA.com

# Periosteal Elevators Single Ended New Mini Handle

Evolved from the double-ended periosteal elevators, these unique variations feature sharp blades and mini handles to perfectly fit in smaller hands, preventing the chance of backstabbing during small animal dental extractions. GerVetUSA offers these instruments in various sizes and designs, allowing veterinary dental professionals to choose the one that best suits their needs for canines and felines.