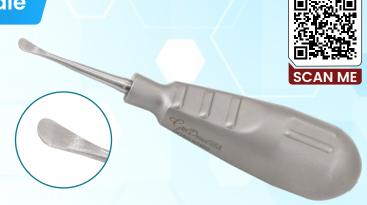

# Periosteal Elevators New Stubby Handle

GerVetUSA Periosteal Elevators, Single-Ended with Stubby Handles are specially designed to offer optimal accuracy and safety when performing feline and canine dental procedures. The new stubby handles offer a firm grip and precision-crafted blades ensure clean cuts. The single-ended design is meant for added safety as the user's hand doesn't get backstabbed. Explore multiple variations.