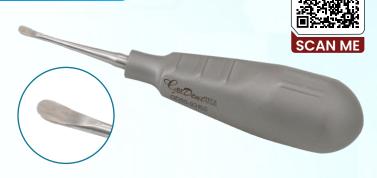

# Periosteal Elevators New Stubby Handle

GerVetUSA Periosteal Elevators, Single-Ended with Stubby Handles are specially designed to offer optimal accuracy and safety when performing feline and canine dental procedures. The new stubby handles offer a firm grip and precision-crafted blades ensure clean cuts. The single-ended design is meant for added safety as the user's hand doesn't get backstabbed. Explore multiple variations.