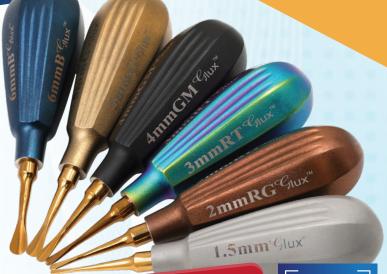

**Glux Luxating** 

41/2" Color Coated

## Set of 6

- **GL50-7002 XS** 1.5mm 4 1/2" Silver
- \$53.35 <del>\$59.28</del>
- GL50-7003 XS
  2mm Rose Gold
- \$53.35 **\$59.28**
- GL50-7004 XS
  3mm Rainbow
- \$53.35 **\$59.28**
- GL50-7005 XS 4mm Gun Metal
- \$53.35 <del>\$59.28</del>
- GL50-7006 XS 5mm Gold
- \$53.35 <del>\$59.28</del>

\$53.35

GL50-7007 XS
 6mm Blue

\$59.28

\$284.55 \$355.68

## Set of 4

- GL50-7002 XS 1.5mm 4 1/2" Silver
- \$53.35 **\$59.28**
- GL50-7003 XS
  2mm Rose Gold
- \$53.35 **\$59.28**
- GL50-7004 XS
  3mm Rainbow
- \$53.35 **\$59.28**
- GL50-7005 XS
  4mm Gun Metal
- \$53.35 \ \\$<del>59.28</del>