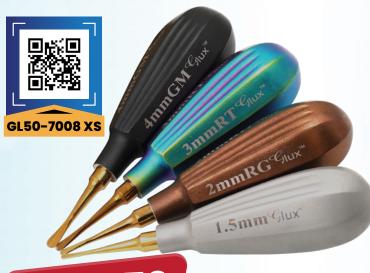

## Set of 4

- GL50-7002 XS 1.5mm 4 1/2" Silver
- \$53.35 **\$59.28**
- GL50-7003 XS
  2mm Rose Gold
- \$53.35 **\$59.28**
- GL50-7004 XS
  3mm Rainbow
- \$53.35 **\$59.28**
- GL50-7005 XS
  4mm Gun Metal
- \$53.35 \ \\$<del>59.28</del>

\$189.70 <del>\$237.12</del>

www.GerVetUSA.com

516 385 3434 - 833 906 7575

1188 Willis Ave Suite#801, Albertson, NY 11507